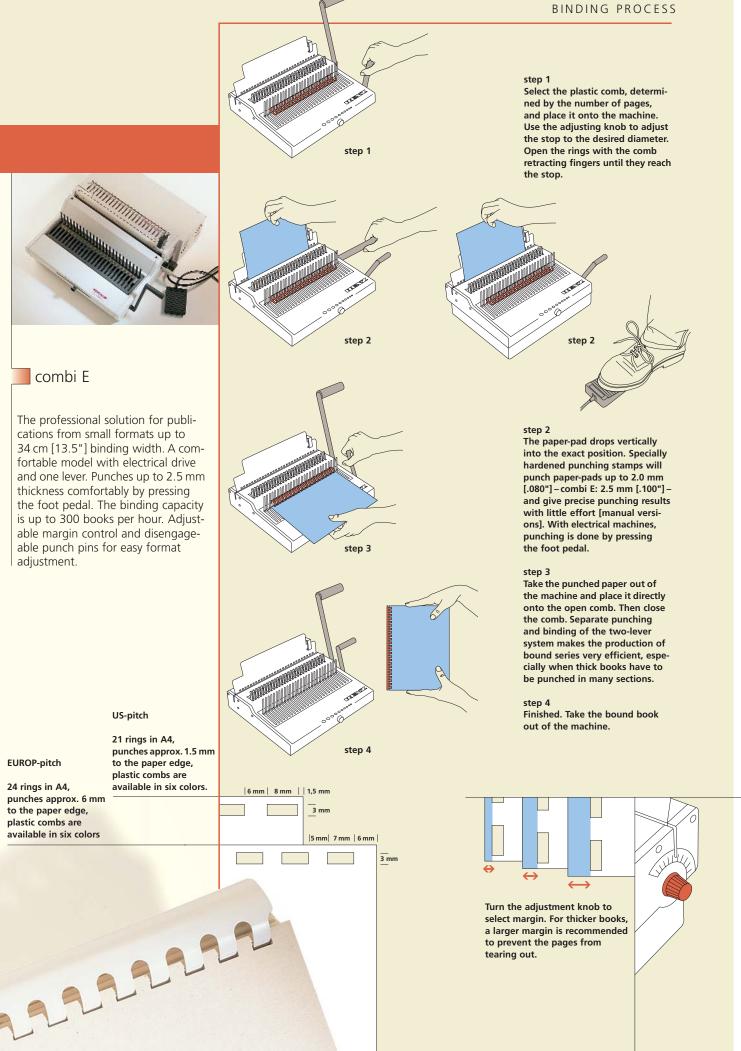

### combi Comfort

The basic electrical model for documents up to 34 cm [13.5"] binding width. Very comfortable electric punching and manual binding. Adjustable margin control and disengageable punch pins for easy format adjustment.

COMFORTABLE OPERATION Punching and binding is done with a minimum of effort due to the logically separated functions of the convenient two-lever system. The ergonomically correct design of the combi series is based on the ideal work flow: from top to bottom. This allows large numbers of copies to be produced most efficiently.