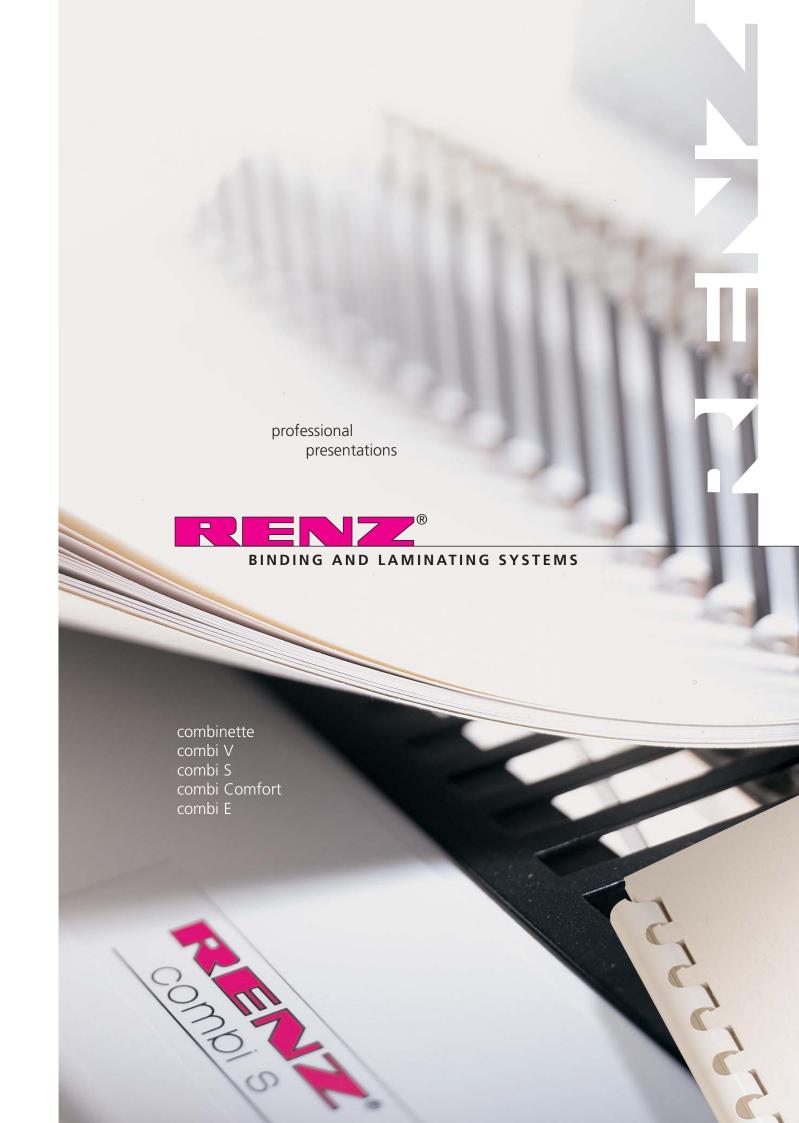

# combinette combi V

Compact machine for paper formats up to size A4 [12"]. A combined two-lever system for manual punching and binding. The combi V has the additional feature of adjustable margin control.

### combi S

For more advanced requirements. For all documents up to 34 cm [13.5"] binding width. A combined two-lever system for manual punching and binding. Adjustable margin control and disengageable punch pins for easy format adjustment.