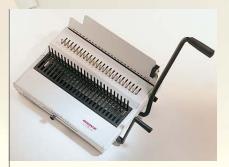

### combi Comfort

The basic electrical model for documents up to 34 cm [13.5"] binding width. Very comfortable electric punching and manual binding. Adjustable margin control and disengageable punch pins for easy format adjustment.