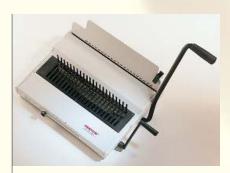

### combi S

For more advanced requirements. For all documents up to 34 cm [13.5"] binding width. A combined two-lever system for manual punching and binding. Adjustable margin control and disengageable punch pins for easy format adjustment.

### combi Comfort

The basic electrical model for documents up to 34 cm [13.5"] binding width. Very comfortable electric punching and manual binding. Adjustable margin control and disengageable punch pins for easy format adjustment.