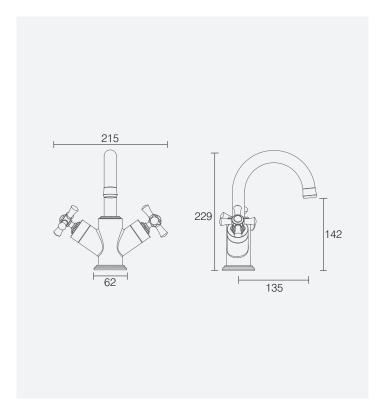

## LAURA ASHLEY BATHROOM COLLECTION

York Basin Mixer with Click Waste - Specification Sheet

| Product Range      | York                             |
|--------------------|----------------------------------|
| Product Type       | Basin Mixer                      |
| Product Code       | LA1009                           |
| Product Finish     | Chrome                           |
| Product Features   | Quarter Turn Ceramic Disc Valves |
| Product Guarantee  | 10 Year Guarantee                |
| Operating Pressure | Min Operating Pressure 0.1 Bar   |