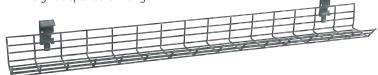

## **Premium**

Premium is a simple cable containment basket which clips underneath the desk and routes power and data cables neatly under the desk surface.

#### key features

- Width 150mm x 85mm high
  - Mild Steel Nylon coated Wire BasketSilver RAL 7040 or White RAL 9010
  - Weight depends on length

| code   | colour | length |
|--------|--------|--------|
| 650145 | silver | 1000mm |
| 650421 | white* | 1000mm |
| 650131 | silver | 1200mm |
| 650456 | white* | 1200mm |
| 650155 | silver | 1400mm |
| 650497 | white* | 1400mm |
| 650156 | silver | 1600mm |
| 650546 | white* | 1600mm |
| 650216 | silver | 1800mm |
| 650548 | white* | 1800mm |
|        |        |        |