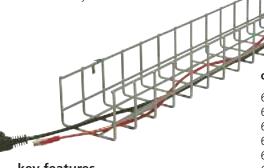

### **Fusion**

Fusion is a high-capacity poly coated wire cable management system. Fusion features a sloping side for easy access to cables and specially designed hook brackets to guarantee a simple and quick installation. Fusion can easily be attached to the underside of the desk or to the modesty panel.

#### key features

- Silver Low Density Poly Coated Wire basket complete with 2 brackets available in 4 standard lengths
- Weight depends on length

| code   | description |
|--------|-------------|
| 650468 | 800mm       |
| 650469 | 1000mm      |
| 650470 | 1200mm      |
| 650471 | 1400mm      |
| 650534 | 1600mm      |