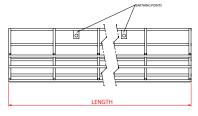

### **Fusion**

Fusion is a high-capacity poly coated wire cable management system. Fusion features a sloping side for easy access to cables and specially designed hook brackets to guarantee a simple and quick installation. Fusion can easily be attached to the underside of the desk or to the modesty panel.