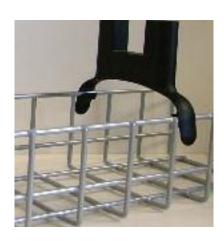

## **Strap Hinge Bracket**

| code   | description   |
|--------|---------------|
| 650128 | stran hinge h |

strap hinge bracket - black plastic (2 required to mount cable basket)