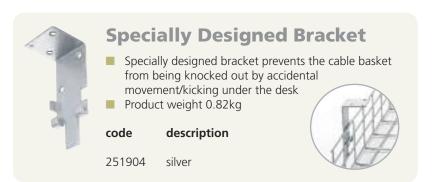

## **Strap Hinge Bracket**

| code   | description   |
|--------|---------------|
| 650128 | stran hinge h |

strap hinge bracket - black plastic (2 required to mount cable basket)