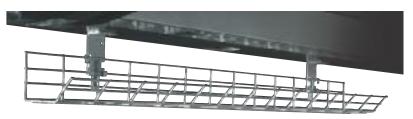

### **Fusion**

Fusion is a high-capacity poly coated wire cable management system. Fusion features a sloping side for easy access to cables and specially designed hook brackets to guarantee a simple and quick installation. Fusion can easily be attached to the underside of the desk or to the modesty panel.

#### key features

- Silver Low Density Poly Coated Wire basket complete with 2 brackets available in 4 standard lengths
- Weight depends on length

| code   | description |
|--------|-------------|
| 650468 | 800mm       |
| 650469 | 1000mm      |
| 650470 | 1200mm      |
| 650471 | 1400mm      |
| 650534 | 1600mm      |