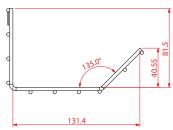

### **Fusion**

Fusion is a high-capacity poly coated wire cable management system. Fusion features a sloping side for easy access to cables and specially designed hook brackets to guarantee a simple and quick installation. Fusion can easily be attached to the underside of the desk or to the modesty panel.

#### key features

- Silver Low Density Poly Coated Wire basket complete with 2 brackets available in 4 standard lengths
- Weight depends on length

| code   | description |
|--------|-------------|
| 650468 | 800mm       |
| 650469 | 1000mm      |
| 650470 | 1200mm      |
| 650471 | 1400mm      |
| 650534 | 1600mm      |