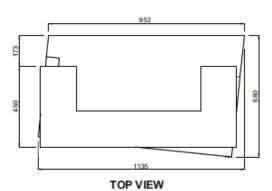

#### DIMENSIONS / ABMESSUNGEN / DIMENSIONS

### PACKING

Partly assembled in big volume packages.

Attention - size of packages in use has to be considered for narrow passages and corridors. Gross weight: 70kg.

Reception desk 1135w x 680d x 1200 high. Including pull out drawer @ £2299.00