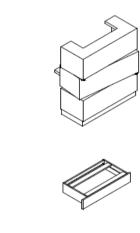

### PACKING

Partly assembled in big volume packages.

Attention - size of packages in use has to be considered for narrow passages and corridors. Gross weight: 70kg.

Reception desk 1135w x 680d x 1200 high. Including pull out drawer @ £2299.00