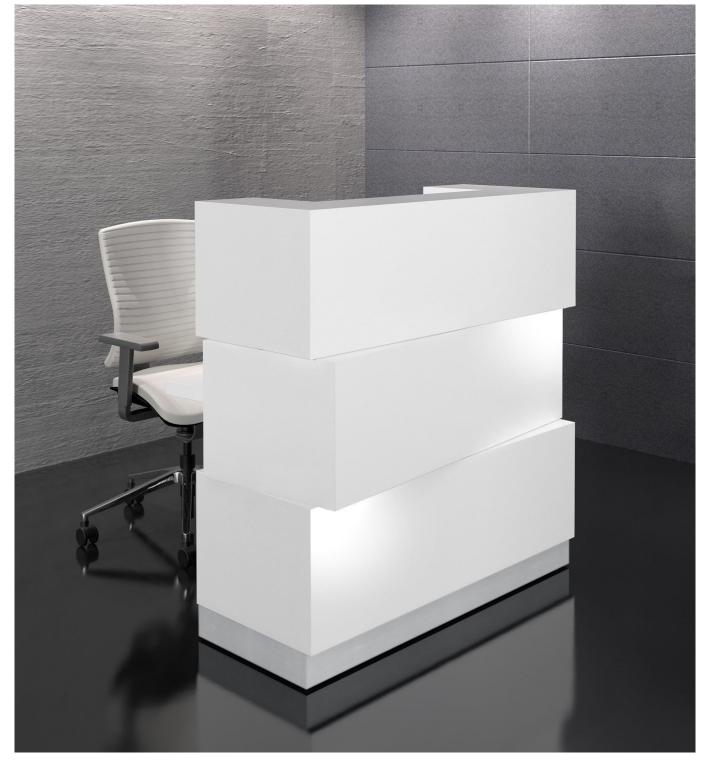

# **Zen Reception Desk**

Contact us on 01823 663880 or email us at info@officereality.co.uk

Affordable expertise @ www.officereality.co.uk

### PACKING

Partly assembled in big volume packages.

Attention - size of packages in use has to be considered for narrow passages and corridors. Gross weight: 70kg.

Reception desk 1135w x 680d x 1200 high. Including pull out drawer @ £2299.00