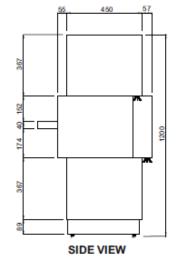

#### DIMENSIONS / ABMESSUNGEN / DIMENSIONS

### PACKING

Partly assembled in big volume packages.

Attention - size of packages in use has to be considered for narrow passages and corridors. Gross weight: 70kg.

Reception desk 1135w x 680d x 1200 high. Including pull out drawer @ £2299.00