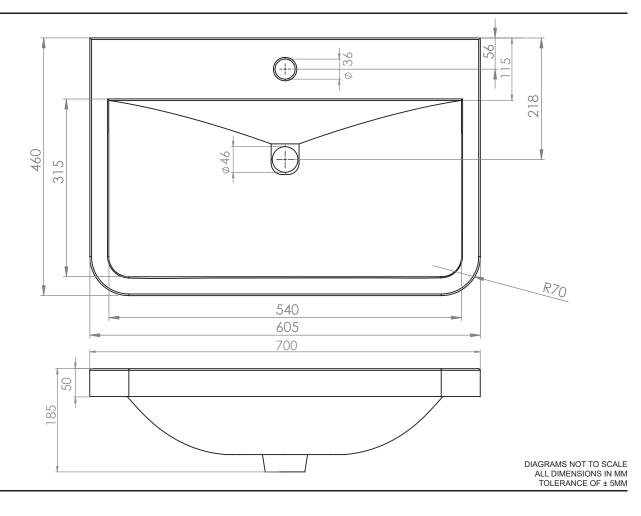

DIAGRAMS NOT TO SCALE ALL DIMENSIONS IN MM TOLERANCE OF ± 5MM

#### © Roper Rhodes Ltd.

| No. | Description         | Product Code |
|-----|---------------------|--------------|
| 1   | Contour 600mm Basin | CN6080       |

#### FAQ's

- What is the maximum water depth of the basin? 100mm
- Does the basin have an overflow? Yes, Integrated.