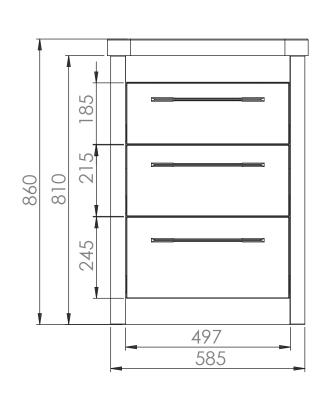

DIAGRAMS NOT TO SCALE ALL DIMENSIONS IN MM TOLERANCE OF ± 5MM

### FAQ's

- How big is the plumbing void at the back of the furniture unit? 76mm
- How far apart are the hole centres for the handles? 320mm (Hole are pre drilled)
- Can the drawers be adjusted? The drawers of the unit can be adjusted as detailed in the supplied instructions
- Are the drawers soft close? The drawers are all soft close
- How deep is the unit when the drawers are fully open? Approx. 798mm
- What is the internal depth of the drawers? Approx. 327mm