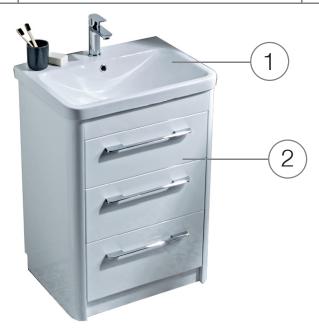

## 600mm 3 Drawer Floor Mounted Unit

| No. | Description                                                              | Product Code        |
|-----|--------------------------------------------------------------------------|---------------------|
| 1 2 | Contour 600mm Ceramic Basin<br>Contour 600mm 3 Drawer Floor Mounted Unit | CN6080<br>CN6016.XX |