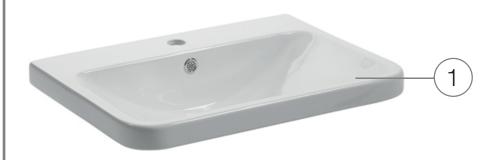

#### © Roper Rhodes Ltd.

| No. | Description         | Product Code |
|-----|---------------------|--------------|
| 1   | Contour 600mm Basin | CN6080       |

#### FAQ's

- What is the maximum water depth of the basin? 100mm
- Does the basin have an overflow? Yes, Integrated.