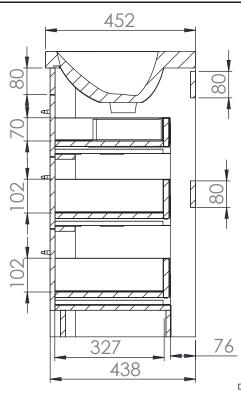

DIAGRAMS NOT TO SCALE ALL DIMENSIONS IN MM TOLERANCE OF ± 5MM

### FAQ's

- How big is the plumbing void at the back of the furniture unit? 76mm
- How far apart are the hole centres for the handles? 320mm (Hole are pre drilled)
- Can the drawers be adjusted? The drawers of the unit can be adjusted as detailed in the supplied instructions
- Are the drawers soft close? The drawers are all soft close
- How deep is the unit when the drawers are fully open? Approx. 798mm
- What is the internal depth of the drawers? Approx. 327mm