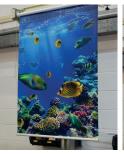

A picture says a thousand words, and has the power to relax, move, motivate and focus a person's mind. Depending on the situation, a printed blind can provide a welcome portal to a different world. In a hospital, we imagine most would rather be anywhere but on a ward. A small blind with a tranquil image can draw the eye and provide a welcome distraction, demonstrated below (right).