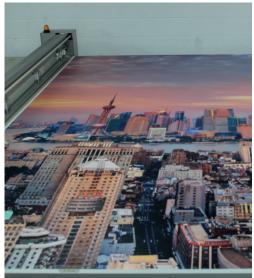

Other times it is possible to use a printed blind to transform a window's view. Perhaps outside is a grey, drab day on an industrial estate: not the most inspiring of views. A printed blind makes it possible for the business to lower the blind and transport their staff elsewhere, sparking creativity and fresh ideas in the process. Above right is an image of Shanghai printed on a blind used in such an environment.