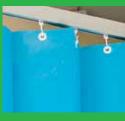

# YewdaleHarrier® ready-made cubicle curtains from stock

- Traditionally made
- Standard sizes from stock
- Three colour choices
- Inherently flame retardant
- Washability to NHS standards

VewdaleHarrier® ready-made cubicle curtains are available from stock, for immediate dispatch. With a curtain drop of 2030mm they will fit in perfectly with the standard cubicle track height of 2100mm from floor level. Four different widths of curtain are offered, allowing almost any size of cubicle track to be accommodated. YewdaleHarrier® curtains are stocked in four attractive colourways: Meadow, Sky, Russet and Fawn, to allow coordination with most existing colour schemes.

#### Traditionally made fabric curtains:

The curtains are manufactured from high quality, inherently flame-retardant, 220gsm polyester fabric. They are traditionally made, with sewn side and bottom hems, and 25mm flame-retardent heading tape. They are fully compliant with hospital hygiene standards and are able to withstand repeated washing at high temperatures.