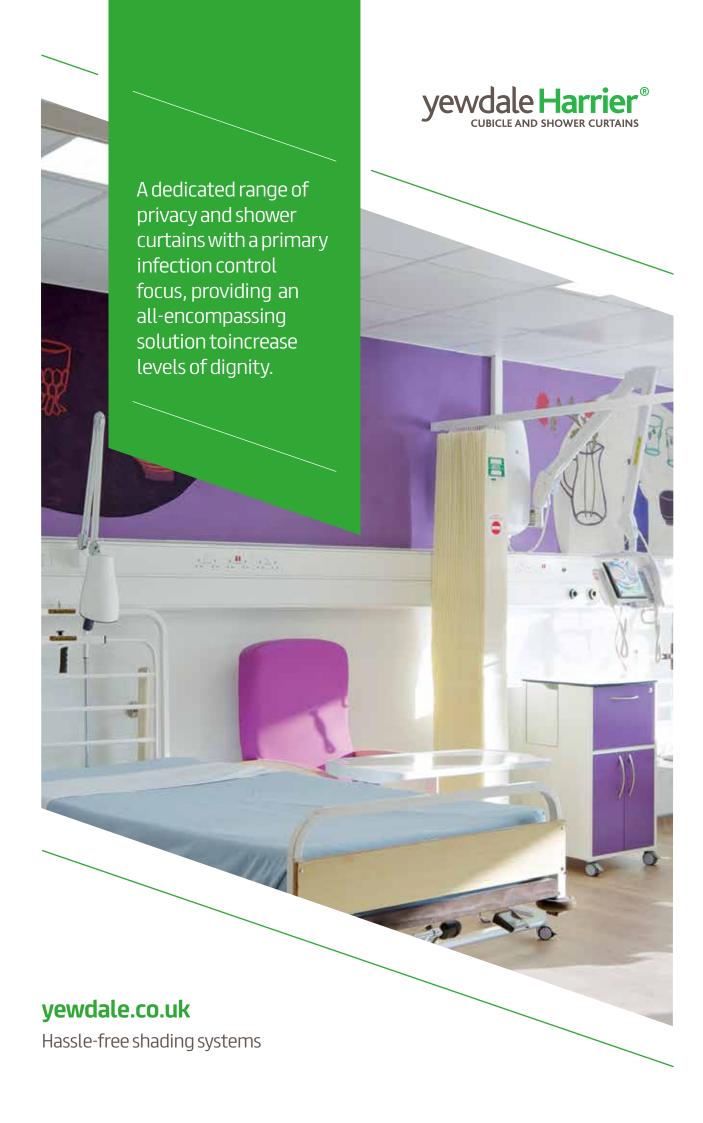

## YewdaleHarrier® The Cubicle and Shower Curtain Range

A dedicated range of privacy and shower curtains with a primary infection control focus, providing an all-encompassing solution to increase levels of dignity.

When it comes to providing privacy, dignity and safety in hospitals, YewdaleHarrier® fabric and disposable curtains are on hand to help. Their anti-bacterial, flame retardant and ready-made properties are developed with both the patient and staff in mind, so rest-assured, you're in safe hands with Yewdale.

### **Anti-bacterial**

Infection control capabilities but not compromising on the quality and choice, YewdaleHarrier® curtains are made with hospitals in mind. Our fabric curtains can be washed at high temperatures, and our disposable curtains are easily discarded and replaced to minimise the risk of infection and reduction of patient privacy.

## Ready-made

We manufacture our cubicle curtains ourselves which makes maintaining a stock easy. Therefore, we are able to dispatch your curtains quickly, removing the delay and the uncertainty that often comes with ordering, and waiting for your ward's curtains to arrive. YewdaleHarrier® takes hassle out of ordering curtains.