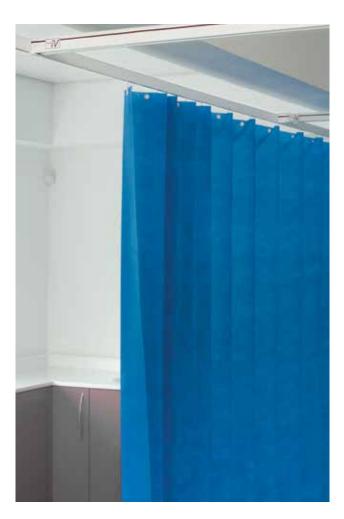

# YewdaleHarrier® ready-made cubicle curtains from stock

- Traditionally made
- Standard sizes from stock
- Three colour choices
- Inherently flame retardant
- Washability to NHS standards

VewdaleHarrier® ready-made cubicle curtains are available from stock, for immediate dispatch. With a curtain drop of 2030mm they will fit in perfectly with the standard cubicle track height of 2100mm from floor level. Four different widths of curtain are offered, allowing almost any size of cubicle track to be accommodated. YewdaleHarrier® curtains are stocked in four attractive colourways: Meadow, Sky, Russet and Fawn, to allow coordination with most existing colour schemes.

#### Traditionally made fabric curtains:

The curtains are manufactured from high quality, inherently flame-retardant, 220gsm polyester fabric. They are traditionally made, with sewn side and bottom hems, and 25mm flame-retardent heading tape. They are fully compliant with hospital hygiene standards and are able to withstand repeated washing at high temperatures.