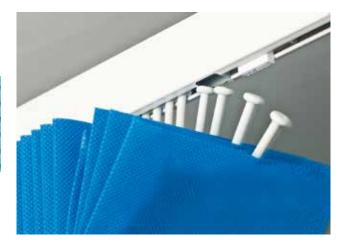

#### DPL4 with Movaglide - the simple solution:

YewdaleHarrier® DPL4 disposable curtains with easy-load gliders are available from stock in four attractive colours as shown below, with a 2m curtain drop. Each curtain will fit a track length of up to 5.75m, and the curtains may be cut down in both width and drop. They are flame-retardant to BS5867 Part 21980 Type C.

Please refer to NBS Plus

YewdaleHarrier® disposable curtains may be cut down in both width and drop for window openings. The label provides space to enter the date for replacement.

The DPL4 easy load glider system in operation. Where tracks are provided with a curtain removal point, such as shown here on YewdaleMovatrack® or on YewdaleVitesse® 6200 window track, curtains may be taken down or re-hung extremely quickly,with the integral gliders simply slotting into place.