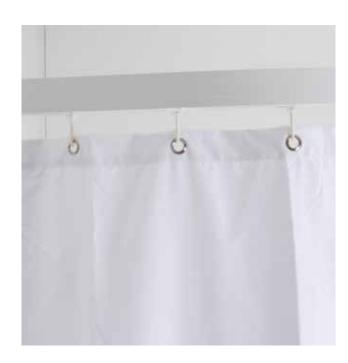

#### DPL3 with eyelets:

YewdaleHarrier® disposable curtains are also available with eyelets to fit existing cubicle track glider hooks. This version is stocked in sky blue only, and will fit almost all makes of glider hooks or roller hooks. All YewdaleHarrier® products are available through a nationwide network of distributors / customers, with experienced service teams providing an unrivalled level of support.