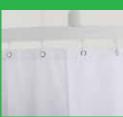

## YewdaleHarrier® Shower Curtains

- Ready-made shower curtains from stock
- White, flame-retardant 100% polyester fabric
- Stitched hems
- Metal eyelets at 150mm centres
- Range of 10 sizes: 5 widths and 2 drops
- Anti-bacterial properties

YewdaleHarrier® shower curtains are widely used in the healthcare market. They are simple and easy to hang, and are flame-retardant. They are strongly made, with stitched hems and sturdy metal eyelets providing safety and durability. Ready made and available from stock, there is a YewdaleHarrier® shower curtain to suit almost any shower track configuration.